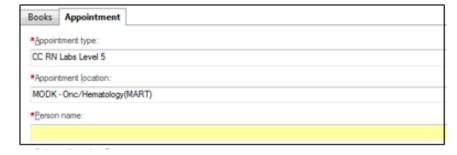

ays and rooms. You will see this when scheduling appointments and ultimately on the schedules themselves.

- Books will now start with 'MART' in the title.
- Infusion Chairs will be labeled as, for example, 'MART Bay A2 (6M-1008)' depending on the Bay (A D), and the Chair number. (1 xx).
- The new name changes will auto populate (as current process) in the location field when scheduling any type of Infusion, Lab appt etc.



**1.** MART Bay Appointment locations display when in scheduling process. Infusion Slot Types are named 'MART Treatment'.



2. MART Bay Schedule display when booked



3. MART Pediatric Infusion Rooms Schedule display – MART Peds Triage, Priv. Infusion Slot Types are named 'MART Treatment'.



4. MART Accession Room and MART Phlebotomy Schedules



5. MLAB options





## 6. MART Procedure options



## 7. MART Radiology