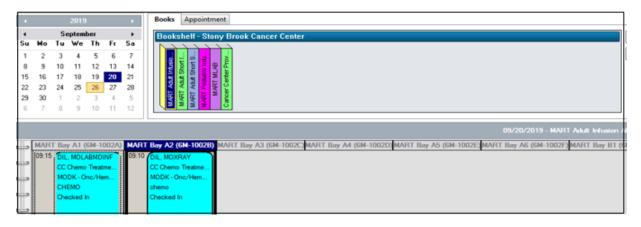

**1.** MART Bay Appointment locations display when in scheduling process. Infusion Slot Types are named 'MART Treatment'.

2. MART Bay Schedule display when booked

3. MART Pediatric Infusion Rooms Schedule display – MART Peds Triage, Priv. Infusion Slot Types are named 'MART Treatment'.