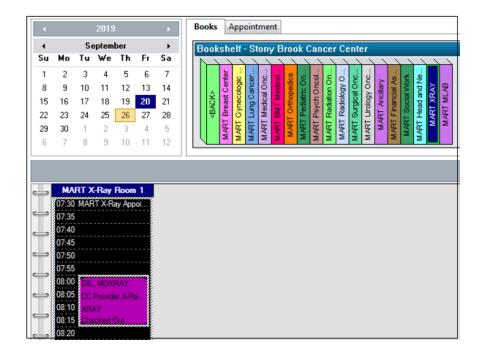

ments and ultimately on the schedules themselves.

- Books will now start with 'MART' in the title.
- Infusion Chairs will be labeled as, for example, 'MART Bay A2 (6M-1008)' depending on the Bay (A D), and the Chair number. (1 xx).
- The new name changes will auto populate (as current process) in the location field when scheduling any type of Infusion, Lab appt etc.



**1.** MART Bay Appointment locations display when in scheduling process. Infusion Slot Types are named 'MART Treatment'.



2. MART Bay Schedule display when booked



3. MART Pediatric Infusion Rooms Schedule display – MART Peds Triage, Priv. Infusion Slot Types are named 'MART Treatment'.



4. MART Accession Room and MART Phlebotomy Schedules



5. MLAB options





## 6. MART Procedure options



## 7. MART Radiology