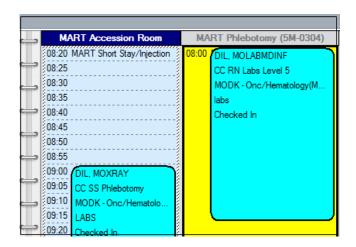

ns, Infusion chairs/bays and rooms. You will see this when scheduling appointments and ultimately on the schedules themselves.

- Books will now start with 'MART' in the title.
- Infusion Chairs will be labeled as, for example, 'MART Bay A2 (6M-1008)' depending on the Bay (A D), and the Chair number. (1 xx).
- The new name changes will auto populate (as current process) in the location field when scheduling any type of Infusion, Lab appt etc.



**1.** MART Bay Appointment locations display when in scheduling process. Infusion Slot Types are named 'MART Treatment'.



2. MART Bay Schedule display when booked



3. MART Pediatric Infusion Rooms Schedule display – MART Peds Triage, Priv. Infusion Slot Types are named 'MART Treatment'.



4. MART Accession Room and MART Phlebotomy Schedules



5. MLAB options





## 6. MART Procedure options



## 7. MART Radiology