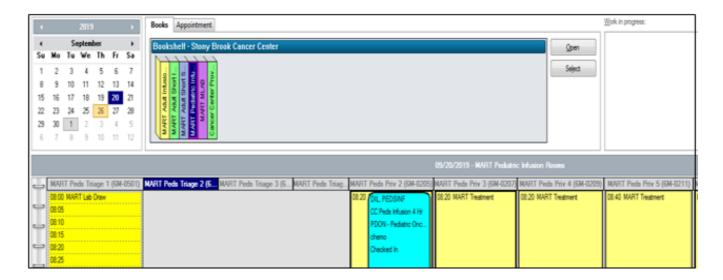

**1.** MART Bay Appointment locations display when in scheduling process. Infusion Slot Types are named 'MART Treatment'.

2. MART Bay Schedule display when booked

3. MART Pediatric Infusion Rooms Schedule display – MART Peds Triage, Priv. Infusion Slot Types are named 'MART Treatment'.