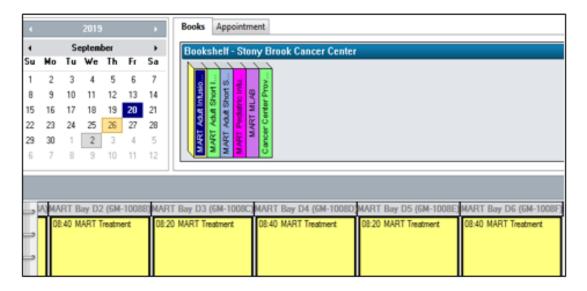

**1.** MART Bay Appointment locations display when in scheduling process. Infusion Slot Types are named 'MART Treatment'.

2. MART Bay Schedule display when booked

3. MART Pediatric Infusion Rooms Schedule display – MART Peds Triage, Priv. Infusion Slot Types are named 'MART Treatment'.