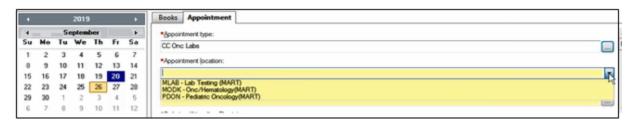

/bays and rooms. You will see this when scheduling appointments and ultimately on the schedules themselves.

- Books will now start with 'MART' in the title.
- Infusion Chairs will be labeled as, for example, 'MART Bay A2 (6M-1008)' depending on the Bay (A D), and the Chair number. (1 xx).
- The new name changes will auto populate (as current process) in the location field when scheduling any type of Infusion, Lab appt etc.



**1.** MART Bay Appointment locations display when in scheduling process. Infusion Slot Types are named 'MART Treatment'.



2. MART Bay Schedule display when booked



3. MART Pediatric Infusion Rooms Schedule display – MART Peds Triage, Priv. Infusion Slot Types are named 'MART Treatment'.



4. MART Accession Room and MART Phlebotomy Schedules



5. MLAB options





## 6. MART Procedure options



## 7. MART Radiology